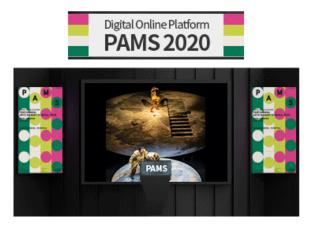

play a game in a virtual space, just like participating in PAMS offline. You can have your own digital space welcoming international performing arts experts.

\* Operating System: Microsoft Window 7/10 (not optimized for MacOS)







## PAMS Ground Booth Registration

PAMS 2020 Website Booth Registration \*\*Deadline 9/4 (Fri)

Payment and Approval \*Deadline 9/4 (Fri) Modifications and uploads of contents \*\*Deadline 9/11 (Fri) 15:00 (GMT+9:00)

Digital Booth Exhibition PAMS Ground 2020 \*\* 10/12(Mon)-15(Thu)

\* The account for uploading will be provided upon completion of payment.

\* The Digital Online Platform does not support simultaneous access from multiple devices. All members, apart from registered booth managers, must register individually to participate in PAMS 2020.













#### 1. Logo

• File name: Name of Org\_Logo

• Resolution: 2048 x 512 px

• File format PNG

\* Please attach logo file in Al format.



#### 2. Poster

• File name: Name of Org\_Poster\_L

Name of Org\_Poster\_R

• Resolution: 1024 x 2048 px

File format PNG

• File size less than 1MB per image

If you send only one image,
the same image is presented on both sides.



## 3. Video

• File name: Name of ORG\_Video Title

• Resolution: 1920 x 1080 px

• File format : mp4 (h264 format)

• File size : less than 150MB

• Length: 1-3 minutes (up to 5 minutes)

• Thumbnail: JPG

Aspect ratio – 16:9
Frame – 24fps, 30fps





### 4. Kiosk

B u t t o n : Official WebsiteExtra button 1 : ex) Facebook

• Extra button 2 : ex) Q&A



#### 5. Leaflet

• File format : PDF

• File Size: One image le