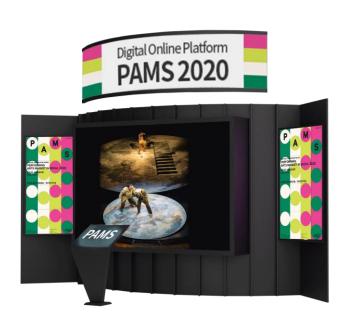

u play a game in a virtual space, just like participating in PAMS offline. You can have your own digital space welcoming international performing arts experts.

\* Operating System: Microsoft Window 7/10 (not optimized for MacOS)







## PAMS Ground Booth Registration

PAMS 2020 Website Booth Registration \*\*Deadline 9/4 (Fri)

Payment and Approval \*Deadline 9/4 (Fri) Modifications and uploads of contents \*\*Deadline 9/11 (Fri) 15:00 (GMT+9:00)

Digital Booth Exhibition PAMS Ground 2020 \*\* 10/12(Mon)-15(Thu)

\* The account for uploading will be provided upon completion of payment.

\* The Digital Online Platform does not support simultaneous access from multiple devices. All members, apart from registered booth managers, must register individually to participate in PAMS 2020.













#### 1. Logo

• File name: Name of Org\_Logo

• Resolution: 2048 x 512 px

• File format PNG

\* Please attach logo file in Al format.



#### 2. Poster

• File name: Name of Org\_Poster\_L

Name of Org\_Poster\_R

• Resolution: 1024 x 2048 px

File format PNG

• File size less than 1MB per image

If you send only one image,
the same image is presented on both sides.



## 3. Video

• File name: Name of ORG\_Video Title

• Resolution: 1920 x 1080 px

• File format : mp4 (h264 format)

• File size : less than 150MB

• Length: 1-3 minutes (up to 5 minutes)

• Thumbnail: JPG

Aspect ratio – 16:9
Frame – 24fps, 30fps





### 4. Kiosk

B u t t o n : Official WebsiteExtra button 1 : ex) Facebook

• Extra button 2 : ex) Q&A



#### 5. Leaflet

• File format : PDF

• File Size: One image