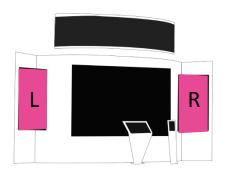

#### 2. Poster

• File name: Name of Org\_Poster\_L

Name of Org\_Poster\_R

• Resolution: 1024 x 2048 px

File format PNG

• File size less than 1MB per image

If you send only one image,
the same image is presented on both sides.

# Digital Booth Exhibition Hall