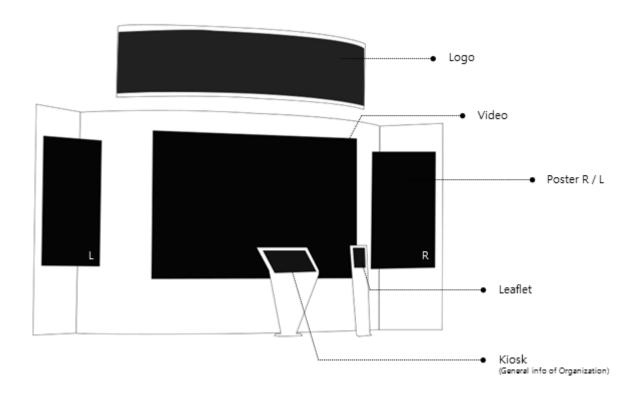

#### 1. Logo

• File name: Name of Org\_Logo

• Resolution: 2048 x 512 px

• File format PNG

\* Please attach logo file in Al format.

#### 2. Poster

• File name: Name of Org\_Poster\_L

Name of Org\_Poster\_R

• Resolution: 1024 x 2048 px

File format PNG

• File size less than 1MB per image

If you send only one image,
the same image is presented on both sides.

## 3. Video

• File name: Name of ORG\_Video Title

• Resolution: 1920 x 1080 px

• File format : mp4 (h264 format)

• File size : less than 150MB

• Length: 1-3 minutes (up to 5 minutes)

• Thumbnail: JPG

Aspect ratio – 16:9
Frame – 24fps, 30fps

### 4. Kiosk

B u t t o n : Official WebsiteExtra button 1 : ex) Facebook

• Extra button 2 : ex) Q&A

#### 5. Leaflet

• File format : PDF

• File Size: One image less than 1MB

For 2 or more images, less than 2MB

\* Please combine images into a Single PDF file.